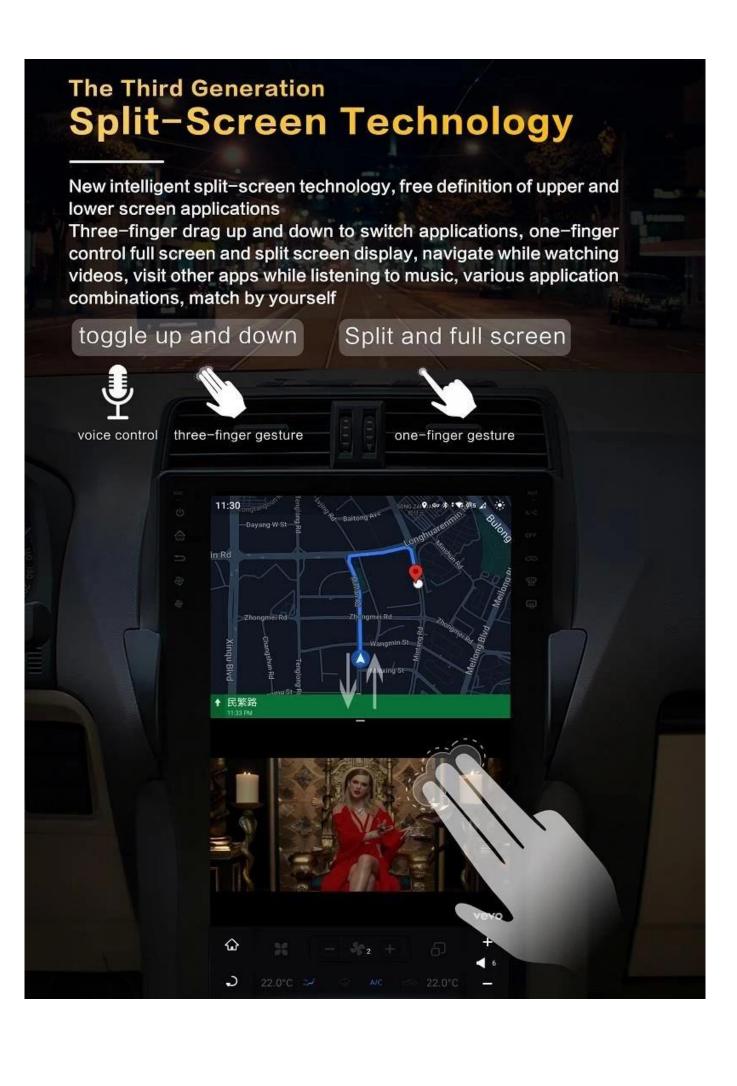

### The Newest GT6 OS Interface

#### Bigger screen, bigger field of vision

GT6 OS is based on Android 11.0 System, comfortable and colorful operation interface, wonderful features and massive APP support. Provide users with a more practical and convenient experience on our big screens!