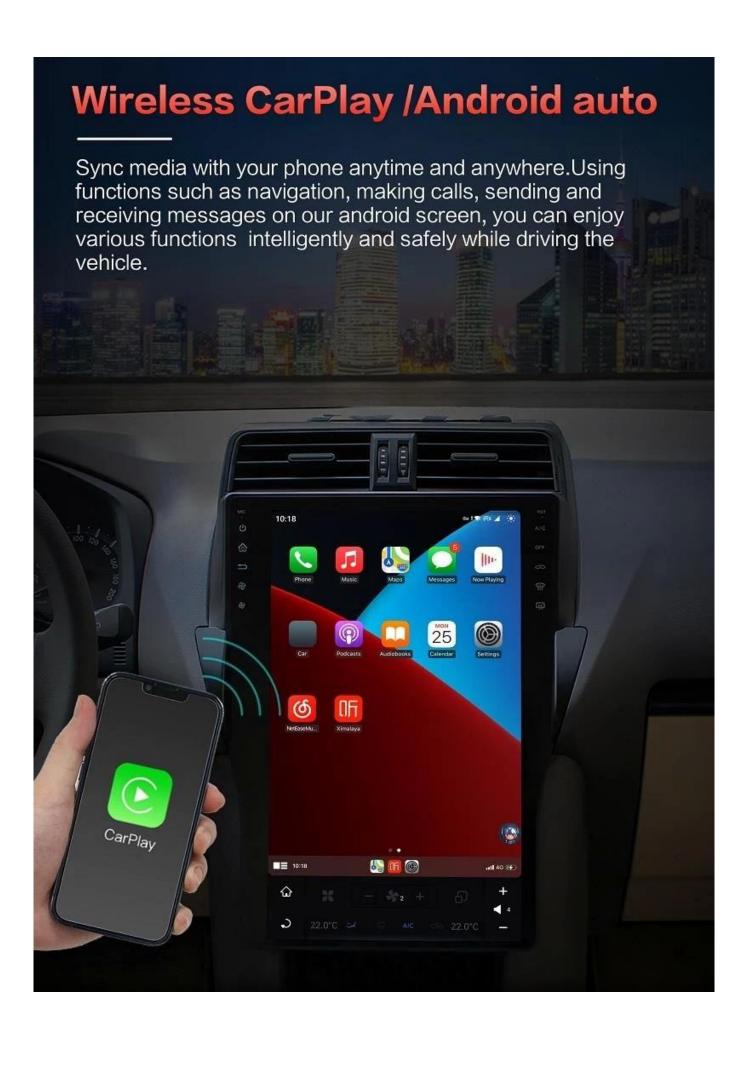

# Qualcomm 8+128GB

Smart navigation system, more practical than mobile phones

Android 11.0 \ 4G Network \ DSP \ Wireless CarPlay&Android Auto