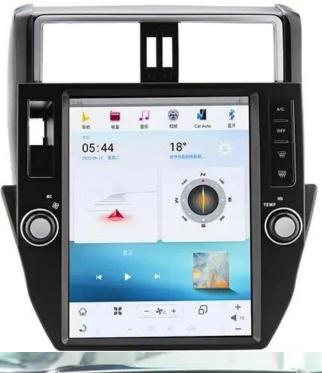

### The Newest GT6 OS Interface

#### Bigger screen, bigger field of vision

GT6 OS is based on Android 11.0 System, comfortable and colorful operation interface, wonderful features and massive APP support. Provide users with a more practical and convenient experience on our big screens!