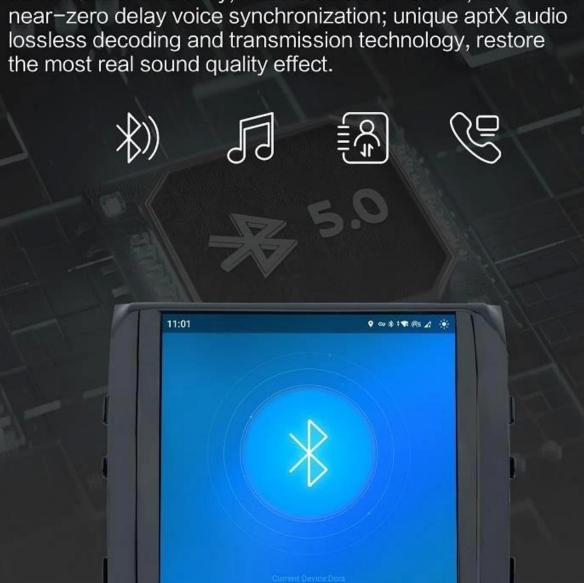

Built-in Qualcomm BT 5.0 transmission technology, higher transmission efficiency, more stable connection, and near-zero delay voice synchronization; unique aptX audio lossless decoding and transmission technology, restore the most real sound quality effect.