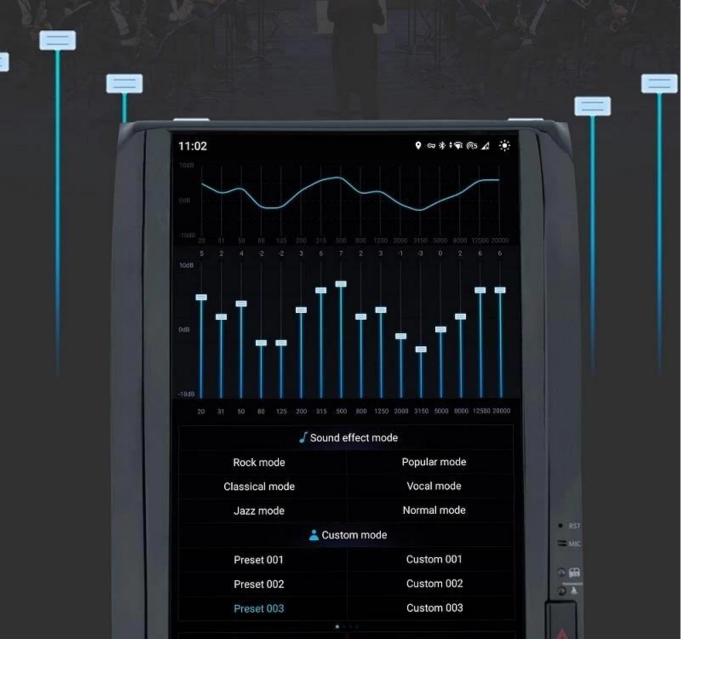

## **DSP** function

Built-in 16-band EQ adjustment DSP sound effect processing System with ROHM 32107 sound chip, multiple presets Sound mode, through subwoofer, high and low passFilter, sound field delay, balance gain, etc. Customize your own music feast.