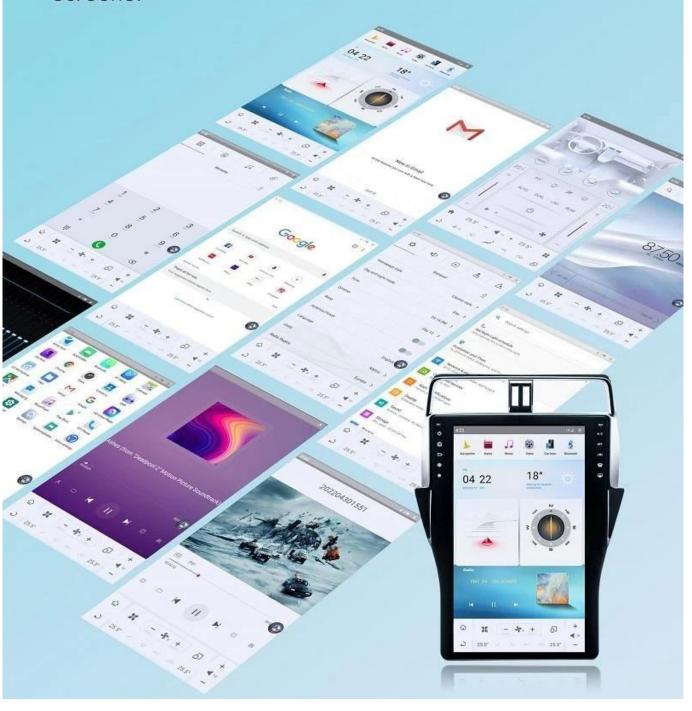

### The Newest GT6 OS Interface

#### Bigger screen, bigger field of vision

GT6 OS is based on Android 11.0 System, comfortable and colorful operation interface, wonderful features and massive APP support. Provide users with a more practical and convenient experience on our big screens!