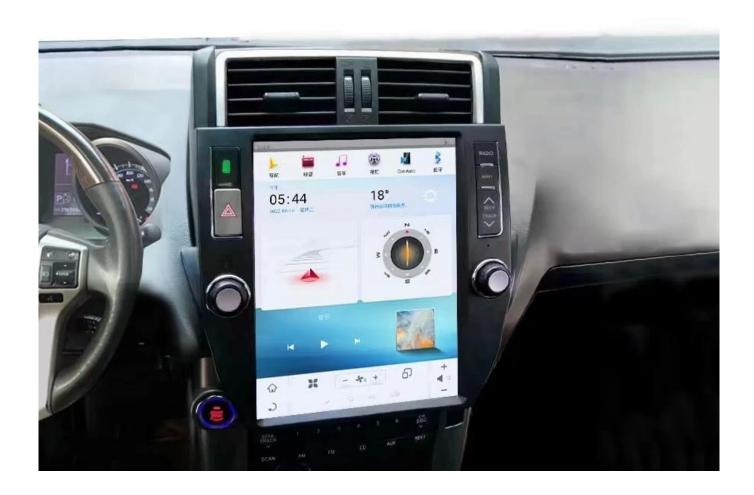

### The Newest GT6 OS Interface

#### Bigger screen, bigger field of vision

GT6 OS is based on Android 11.0 System, comfortable and colorful operation interface, wonderful features and massive APP support. Provide users with a more practical and convenient experience on our big screens!