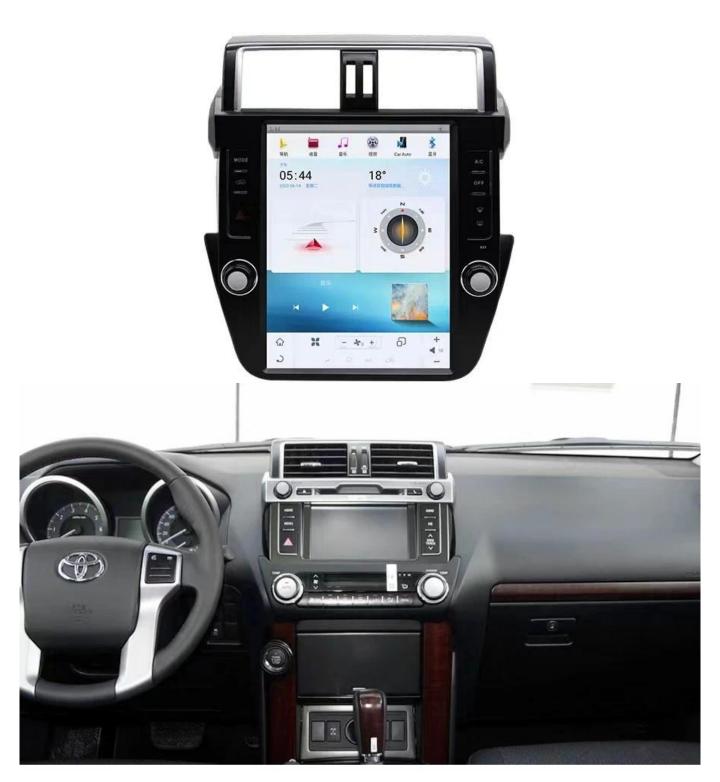

urfing the internet, online maps, browse the web, play online music, movies and download them. At the same time, passengers can also enjoy free wifi via hotspot share!







(Please insert SIM card before start the device)











Built-in Qualcomm BT 5.0 transmission technology, higher transmission efficiency, more stable connection, and near-zero delay voice synchronization; unique aptX audio lossless decoding and transmission technology, restore the most real sound quality effect.



And bad things go away Home - Peder Elias

## **DSP** function

Built-in 16-band EQ adjustment DSP sound effect processing System with ROHM 32107 sound chip, multiple presets Sound mode, through subwoofer, high and low passFilter, sound field delay, balance gain, etc. Customize your own music feast.





原车中控