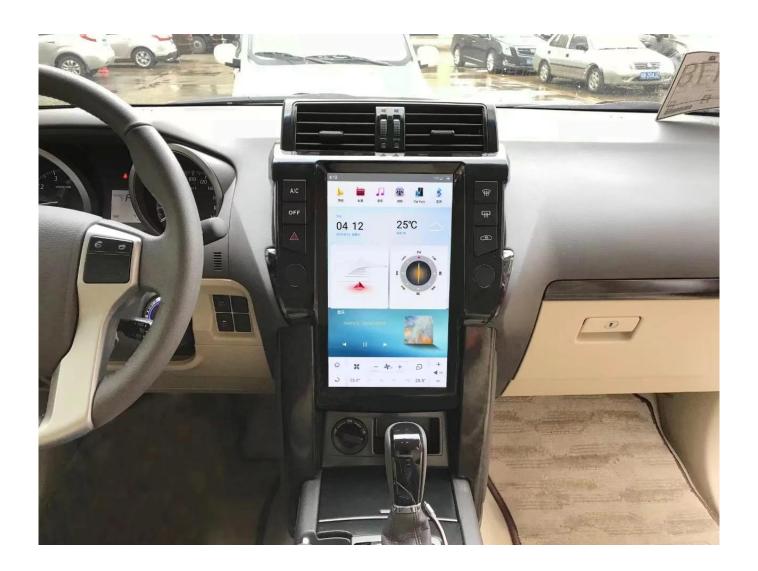

#### **NWG-1801G**

NaweiGe 13.6" GT6 Android 11.0 Qualcomm Snapdragon 665 Octa core QCM6125 Chip 8+128GB Head Unit for NWG-1801G Toyota Land Cruiser Prado 2014-2017 Low End& Middle End Can Fit Original Car Auto or Manual AC,Can fit Original Car with or without Amplifer.

原车中控