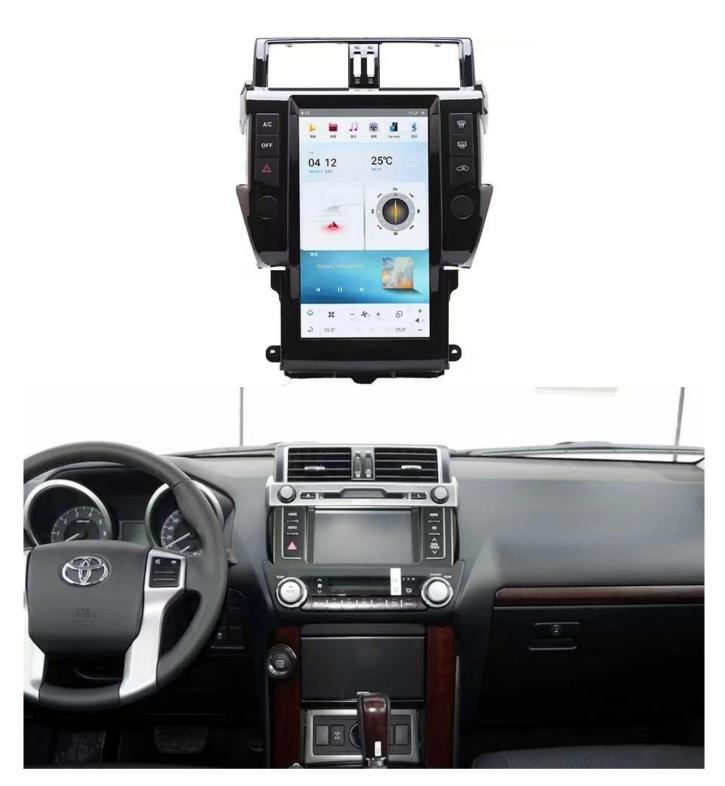

#### **NWG-1801G**

NaweiGe 13.6" GT6 Android 11.0 Qualcomm Snapdragon 665 Octa core QCM6125 Chip 8+128GB Head Unit for NWG-1801G Toyota Land Cruiser Prado 2014-2017 Low End& Middle End Can Fit Original Car Auto or Manual AC,Can fit Original Car with or without Amplifer.

原车中控