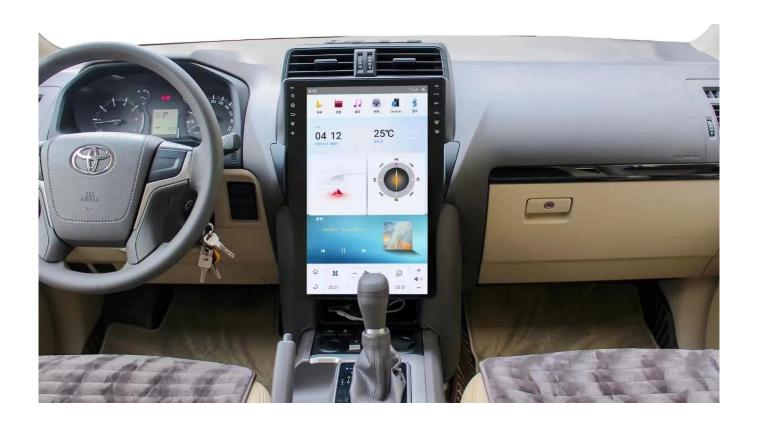

#### NWG-1805G

NaweiGe 16" GT6 Android 11.0 Qualcomm Snapdragon 665 Octa core QCM6125 Chip 8+128GB Head Unit for Toyota Land Cruiser Prado 2018 Can fit Original with or without Amplifer

But Cannot fit High End.