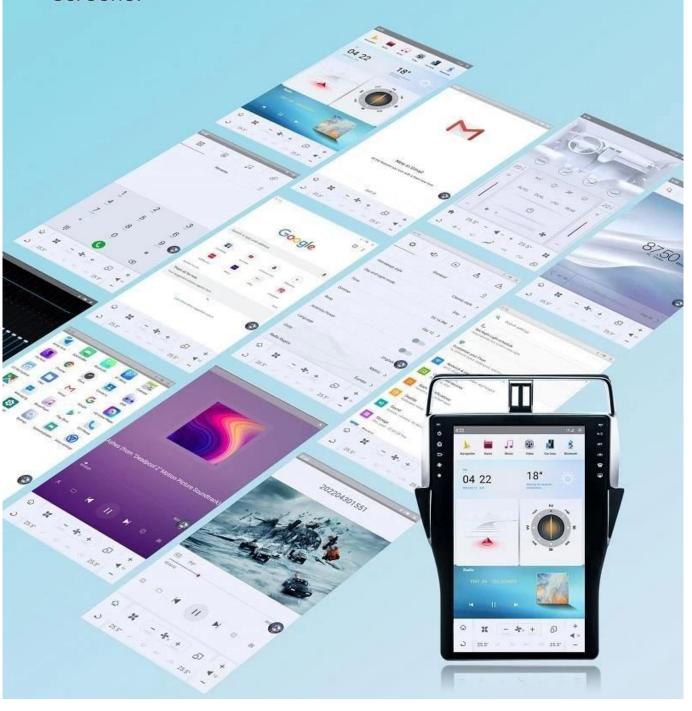

### The Newest GT6 OS Interface

#### Bigger screen, bigger field of vision

GT6 OS is based on Android 11.0 System, comfortable and colorful operation interface, wonderful features and massive APP support. Provide users with a more practical and convenient experience on our big screens!

You can enjoy surfing the internet, online maps, browse the web, play online music, movies and download them. At the same time, passengers can also enjoy free wifi via hotspot share!

(Please insert SIM card before start the device)