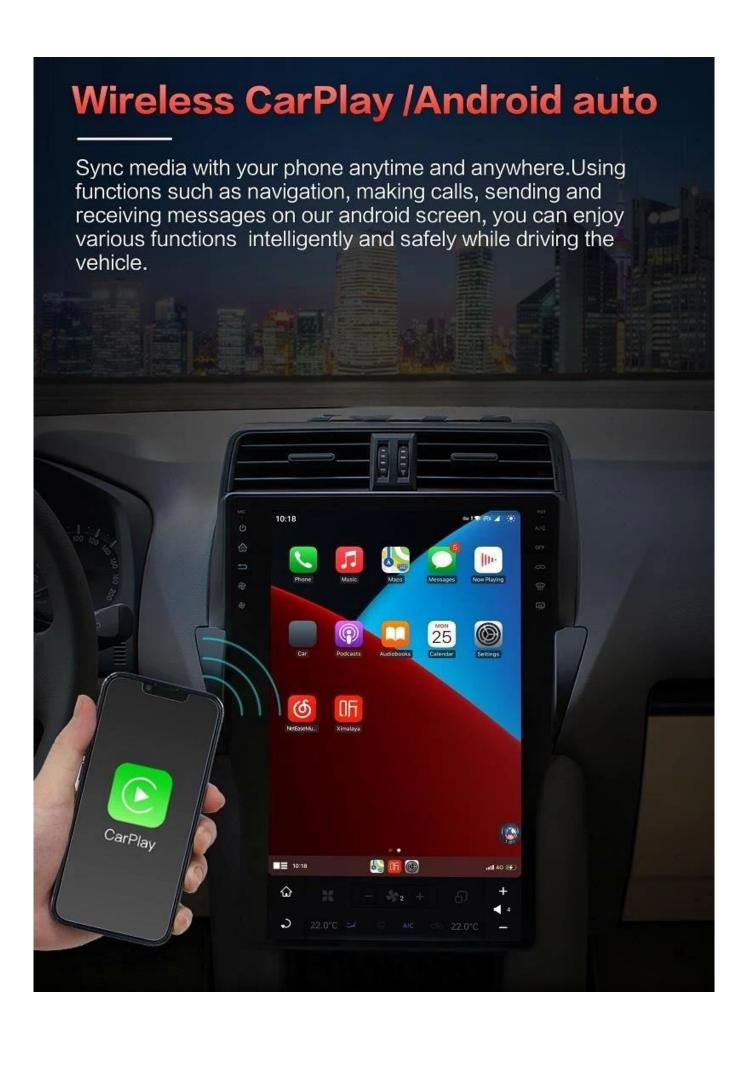

# Qualcomm 8+128GB

Smart navigation system, more practical than mobile phones

Android 11.0 \ 4G Network \ DSP \ Wireless CarPlay&Android Auto

#### Bigger screen, bigger field of vision

GT6 OS is based on Android 11.0 System, comfortable and colorful operation interface, wonderful features and massive APP support. Provide users with a more practical and convenient experience on our big screens!