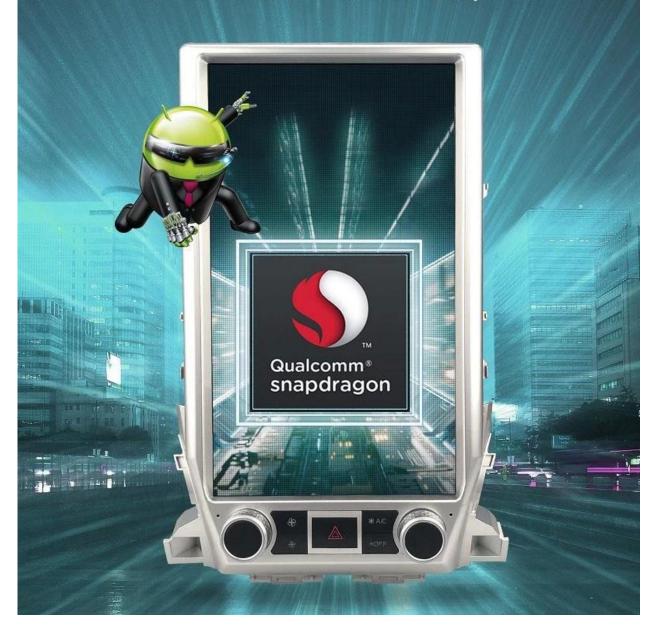

#### NWG-1805G

NaweiGe 16" GT6 Android 11.0 Qualcomm Snapdragon 665 Octa core QCM6125 Chip 8+128GB Head Unit for Toyota Land Cruiser Prado 2018 Can fit Original with or without Amplifer

But Cannot fit High End.

# Qualcomm 8+128GB

Smart navigation system, more practical than mobile phones

Android 11.0 \ 4G Network \ DSP \ Wireless CarPlay&Android Auto

#### Bigger screen, bigger field of vision

GT6 OS is based on Android 11.0 System, comfortable and colorful operation interface, wonderful features and massive APP support. Provide users with a more practical and convenient experience on our big screens!