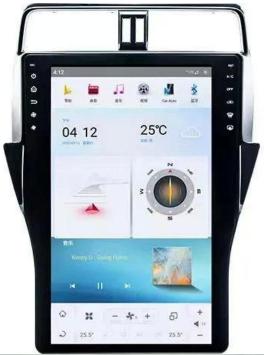

### The Newest GT6 OS Interface

#### Bigger screen, bigger field of vision

GT6 OS is based on Android 11.0 System, comfortable and colorful operation interface, wonderful features and massive APP support. Provide users with a more practical and convenient experience on our big screens!