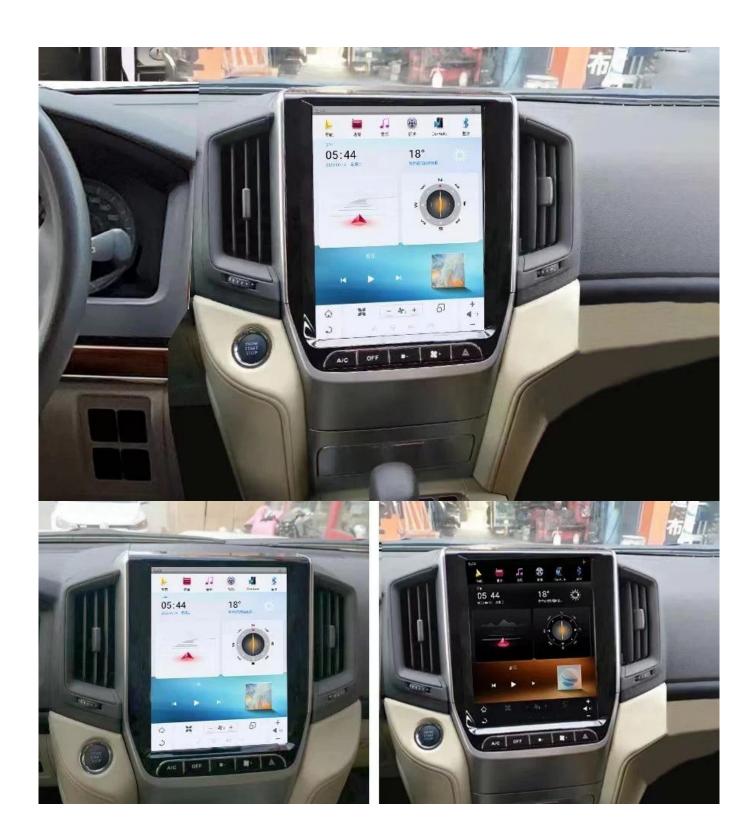

#### **NWG-1205G**

NaweiGe 12.1" GT6 Android 11.0 Qualcomm Snapdragon 665 Octa core QCM6125 Chip 8+128GB Head Unit for Toyota Land Cruiser 200 2016-2021 GX VX Can fit Original Car without Screen Can Support with Original Amplifer (Can fit Low End/Middle End) Cannot fit High End.

### The Newest GT6 OS Interface

#### Bigger screen, bigger field of vision

GT6 OS is based on Android 11.0 System, comfortable and colorful operation interface, wonderful features and massive APP support. Provide users with a more practical and convenient experience on our big screens!