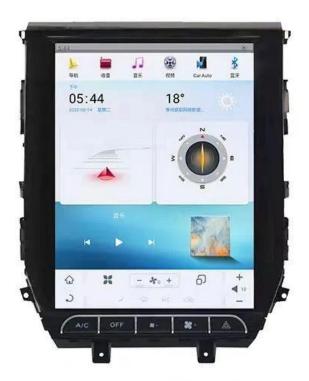

### The Newest GT6 OS Interface

#### Bigger screen, bigger field of vision

GT6 OS is based on Android 11.0 System, comfortable and colorful operation interface, wonderful features and massive APP support. Provide users with a more practical and convenient experience on our big screens!