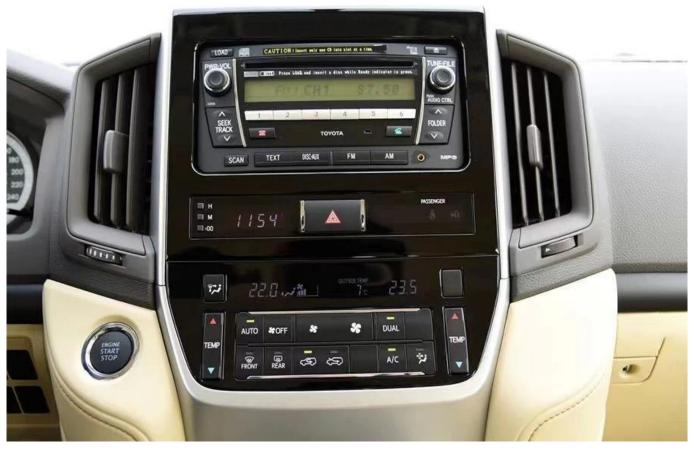

#### **NWG-1205G**

NaweiGe 12.1" GT6 Android 11.0 Qualcomm Snapdragon 665 Octa core QCM6125 Chip 8+128GB Head Unit for Toyota Land Cruiser 200 2016-2021 GX VX Can fit Original Car without Screen Can Support with Original Amplifer (Can fit Low End/Middle End) Cannot fit High End.